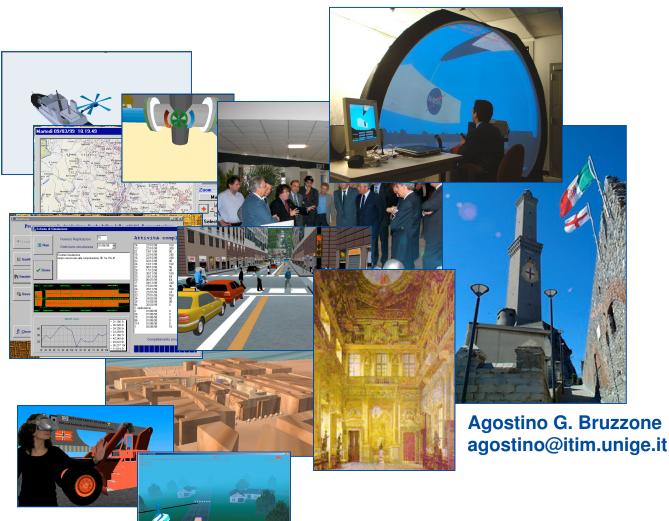

## References

MISS DIPTEM University of Genoa via Opera Pia 15 16145 Genova, Italy www.simulationteam.com Agostino G. Bruzzone agostino@itim.unige.it