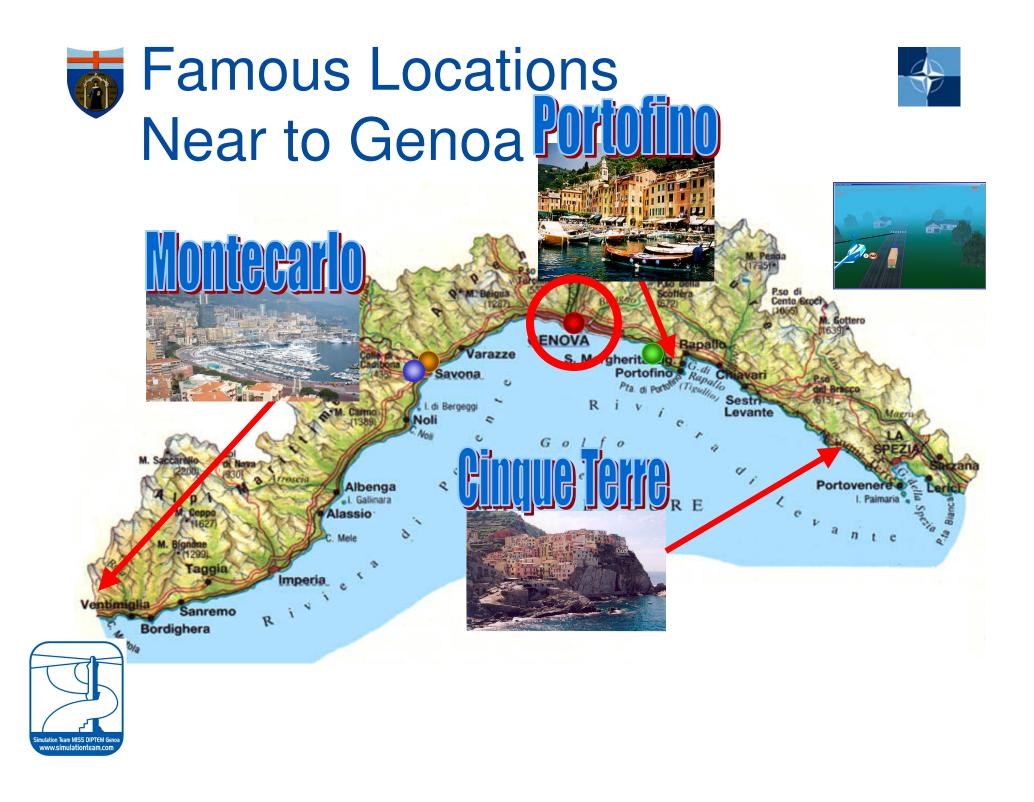

## Genoa & Italy

Genoa Area is located in the middle of Italian Riviera about 100 Miles south of Milan, 300 Miles North west from <u>Rome</u> and 100 Miles from <u>Montecarlo</u> and 20 Miles to <u>Portofino</u>

## Genoa as Meeting Site and Liguria Area

The Winter 2011 SAS085 Meeting location is Genoa with possibility to easy reach areas in the sourrondings for Tecnical Tours or for Free Time All place are easily reachable from Genoa and Milan by Rail, Highways