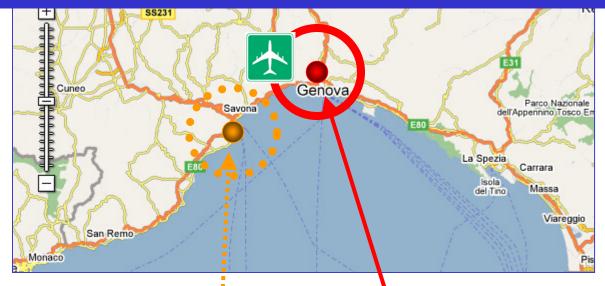

## **Airport Connections**

Milan Malpensa Airport is 2 Hours from Genoa and is an Italian Hub connected worldwide.

Genoa International Airport in located in the area is on the Sea and is directly linked to Paris, London, Munich, Rome, Madrid, Rotterdam, Naples, Bologna, Palermo, etc.

Genoa Area

We identified aS solution for the Winter Meeting in Italy the Faculty of Engineering, Villa Cambiaso, via Montallegro 1, 16145 Genova, Italy

The Genoa University are located on the Coast near to the Genoa International Airport