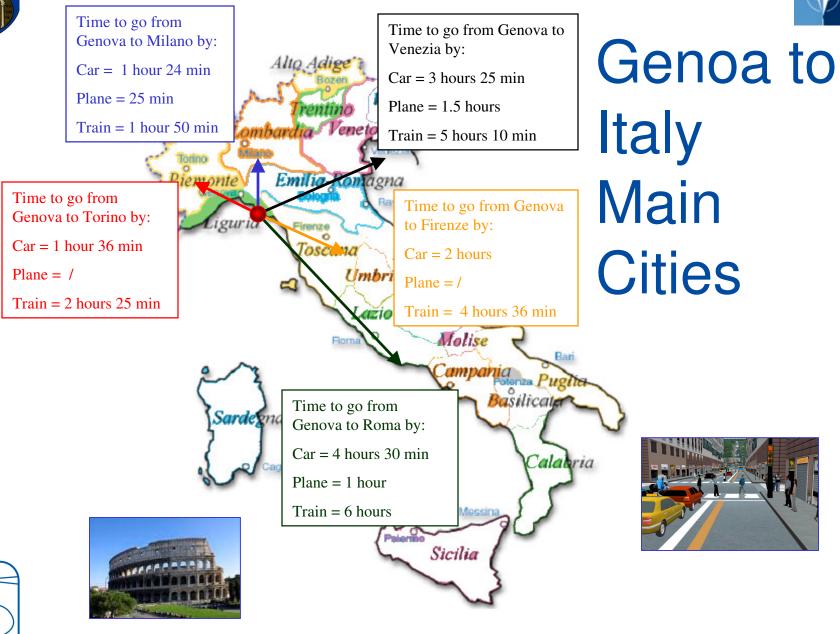

## Genoa & Italy

Genoa Area is located in the middle of Italian Riviera about 100 Miles south of Milan, 300 Miles North west from <u>Rome</u> and 100 Miles from <u>Montecarlo</u> and 20 Miles to <u>Portofino</u>

## Genoa as Meeting Site and Liguria Area

The Winter 2011 SAS085 Meeting location is Genoa with possibility to easy reach areas in the sourrondings for Tecnical Tours or for Free Time All place are easily reachable from Genoa and Milan by Rail, Highways