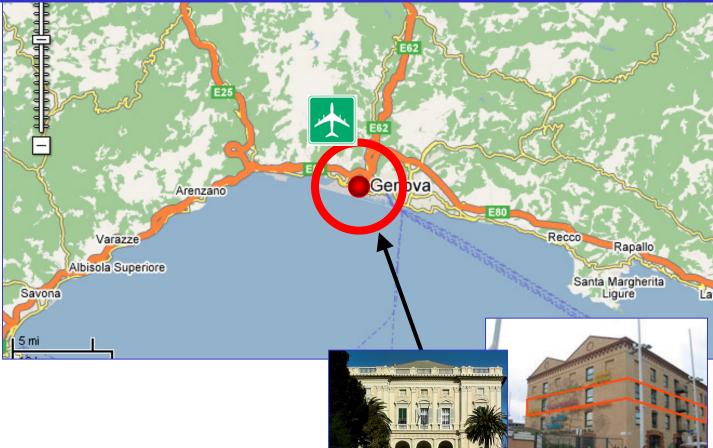

Genoa Area

We identified aS solution for the Winter Meeting in Italy the Faculty of Engineering, Villa Cambiaso, via Montallegro 1, 16145 Genova, Italy

The Genoa University are located on the Coast near to the Genoa International Airport

Genoa Univ. Savona Campus Lab Facility Genoa University Site of SAS-085 Winter 2011 Meeting