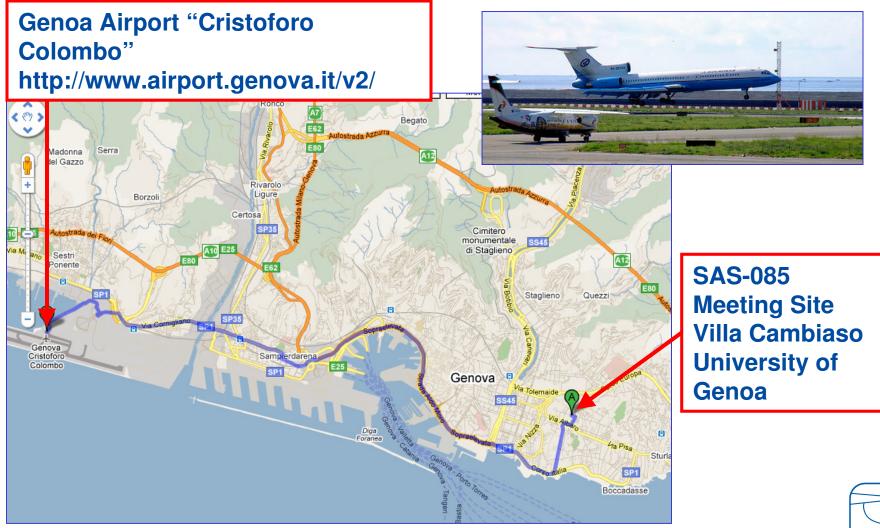

#### SAS085 Winter Meeting Genova, ITALY, February 1-4, 2011 Transportation: Genoa Airport

Genoa International Airport is connected to the Town by Volabus (~6Euro http://www.amt.genova.it/rete\_e\_orari/volabus\_new.asp?lan=EN) and by Taxi