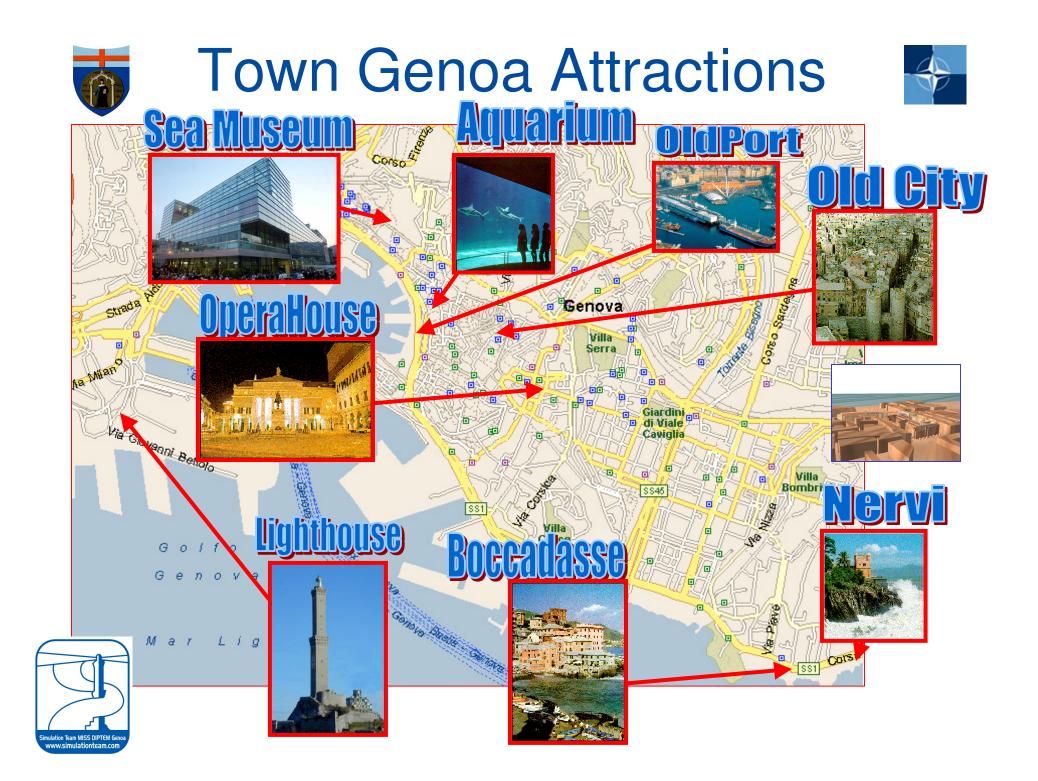

## Genoa as Meeting Site and Liguria Area

The Winter 2011 SAS085 Meeting location is Genoa with possibility to easy reach areas in the sourrondings for Tecnical Tours or for Free Time All place are easily reachable from Genoa and Milan by Rail, Highways