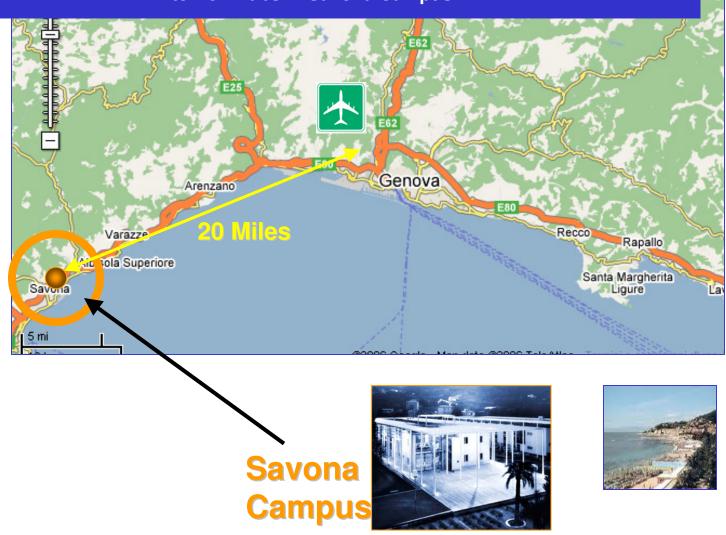

Genoa Area

We identified aS solution for the Winter Meeting in Italy the Faculty of Engineering, Villa Cambiaso, via Montallegro 1, 16145 Genova, Italy

The Genoa University are located on the Coast near to the Genoa International Airport

Genoa Univ. Savona Campus Lab Facility Genoa University Site of SAS-085 Winter 2011 Meeting