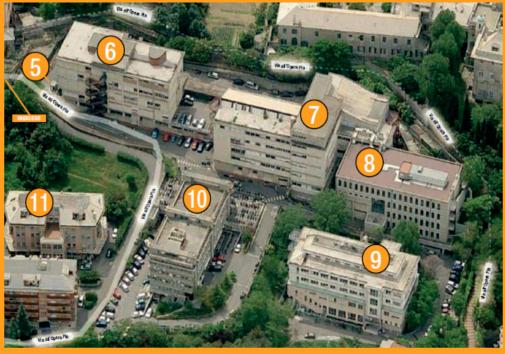

## **SAS085** Winter 2011 Meeting IE I

UFFICI

Villa Cambiaso via Montallegro, 1 2 Padiglione A via Montallegro, 1 Sportello dello Stude Parco di Villa Cambiaso Campo Tennis Parco di Villa Cambiaso Guardiola via all'Opera Pia 6 Padiglione C via all'Opera Pia, 15 Padiglione B via all'Opera Pia, 15A Padiglione G via all'Opera Pia, 15 Padiglione E via all'Opera Pia, 13 🕕 via all'Opera Pia, 11A Padiglione D via all'Opera Pia, 11

Campo Tennis O Villa Cambia co di Villa Cambiaso 315443) Villa Cambiaso via Montallegro, 1 O Opera Pia Presidenza Centro di Servizio tal. 2400) Dipartimenti ardiola (tol. 2431) DICAT Centro Servizi Bibliotecarlo all'Opera Pia -1" Polo \*A.A. Capocaccia\* ........(tel. 240) Salone al Plano Nobile ........ \*R. Baldacci .(tel. 2407) Zone studio Padiglione C via all'Opera Pia, 15 Padiguon - Dipartimenti-- DIPTEM - sez. DIP. via Montallegro, 1 -DICHEP. Dipartiment: **Baccolta Norme** (tol. 2441) UNI - UNI EN - UNI EN ISO - UNI ISO: -DIPTEM - SGL. DIP ... Autor Autio--A2, A4, A5, A0, A7, A8, A9, A11, A12, A13 -INFAL 2 -C1 (c/o DICHEP) -DIP (c/o DIPTEM - sez. DIP) Zone studio Distributori bevande/snack - Bar Zone studio Distributori bevande/snack Sportello dello Studente Padialione B via all'Opera Pia, 15A via Montallegro, 1/3 Parco di Villa Cambiaso Dipartimenti DIMEC Sportello dello Studente. (tol. 2148) -DIPTEM - Sez. DITEC.

(tol. 0579)

(tel. 2398)

DICAT

onr Amministrativa

| Servizio Relazioni Esterne     UR. Trociri |
|--------------------------------------------|
| 3 Padiglione G                             |

#### via all'Opera Pia, 15A Aule: -G1, G2a, G2b, G3a, G3b INFAL 1 Centro Servizi Bibliotecario (CSB) -2" Polo "A. Chlabrera" . Uff. Custod e pad. G .... Zone studio

Padialione E

fel. 2883

fel. 00271

...(tel. 2901)

#### via all'Opera Pia, 13 Dipartimenti:

DIST Aule: -E0, E1, E2, E3, E4, E5 Open Lab .... (tel. 2830) (tel. 2801) Zone studio Distributori bevande/snaci (tel. 2195) Bar

| 0569);         | Via all'Opera Pia<br>Dipartment:                   | , 11A       |
|----------------|----------------------------------------------------|-------------|
| 0558)          | -DIE                                               | ftel. 2733) |
|                | - DIBE                                             |             |
|                | - CLRT                                             |             |
| 820/7)         | Centro Interuniversitario di ricer                 | ca          |
| 2978)          | e trasporti                                        | (tel. 2703) |
| 15,<br>, B14,  | <ol> <li>Padiglione D</li> </ol>                   |             |
| , 814,         | via all'Opera Pia, 11                              |             |
|                | - Dipartimenti:                                    |             |
|                | -DIE<br>-DIBE                                      |             |
|                | - Aule:                                            | (tat. 2100) |
|                | - Auto:<br>- D1, D2                                |             |
|                | - Distributori bevande/snacks                      |             |
| 2772)<br>6492) | AULE<br>- A2, A4, A5, A6, A7, A8, A0, A1<br>rif. 2 | 1, A12, A13 |
|                | - 80, 81 (Aula Magna), 82, 83, 1                   | R4 85 86    |
|                | B7, B8, B9, B10, B11, B12, B1                      |             |
|                | B15, B16                                           | a, 1114,    |
|                |                                                    |             |
|                | - C1                                               |             |
|                | - D1, D2                                           |             |
| 2983)          | - DIP                                              |             |
|                | - E0, E1, E2, E3, E4, E5                           | rit. 9      |
| 2709)          | - G1, G2a, G2b, G3a, G3b                           |             |
|                | - INFAL1.                                          | rt. 8       |
|                | - INFAL 2                                          | 11.2        |

|   | NENTRI - LITULTICO                                |                        |                            |
|---|---------------------------------------------------|------------------------|----------------------------|
| ٢ | CENTRI e UTILITIES                                |                        |                            |
| - | Presidenza                                        | nt 1                   | (tel. 2400)                |
| - | Segreteria Amministrativa                         | # 3                    | (tel. 6579)                |
| - | Centro di Servizio                                |                        | (tel. 2530)                |
| - | Centro Servizi Bibliotecario (CSB)                |                        |                            |
|   | 1º Polo "A.A. Capocaccia"                         |                        |                            |
|   | 2º Polo "A. Chlabrara"                            |                        | (tol. 2772)                |
| - | C.LR.T.                                           |                        |                            |
|   | Centro interuniversitario di ricerca e trasporti. |                        |                            |
| - | T.P.G. Termochem Power Group                      | # 2                    | (tel. 2463)                |
| - | C.R.U.LE.                                         |                        |                            |
|   | Centro di Ricerca per l'Urbanistica               | .rtt. 7                | .(tel. 2820/7)             |
|   | e l'Ingegneria Ecologica                          |                        |                            |
| - | ISICT                                             |                        |                            |
|   | Istituto Superiore di Studi in Tecnologie         |                        | (tel. 2010)                |
|   | dell'informazione e della Comunicazione           | -                      |                            |
| - | Servizio Relazioni Esterne                        | ff_ /                  |                            |
|   | -Uff. Tirocini                                    |                        | (tel. 0559)                |
|   | Sportello dello Studente                          |                        | (tal. 0558)<br>(tal. 2148) |
| - |                                                   |                        |                            |
| - | Open Lab                                          |                        | (tol. 2769)                |
| - | Ufficio Orientamento                              |                        | (tol. 2396)                |
| - | Salone al Plano Nobile "R. Baldacci"              |                        |                            |
| - | Uff. Custode pad. B                               |                        | (tel. 2978)                |
| - | Uff. Custode pad. G.                              |                        | (tol. 0492)                |
|   | Zone studio                                       |                        | S                          |
|   | Salone al Plano Nobile "R. Baldacci"              |                        |                            |
|   | Distributori bevande/snack                        | rif. 1, 2, 6, 8, 9, 11 |                            |
| - | BAR                                               | .rif. 8.9              |                            |
|   | Campo da Toppis, parto villa Cambiaso             |                        | 010 9154490                |
| - | Campo da Tennis, parco villa Cambiaso             | rif. 4 [tel.           | 010 315443)                |

#### DIPARTIMENTI

| 2100 | ) |       | DIBE                 |
|------|---|-------|----------------------|
| 2100 | _ |       | DIBE                 |
| 2195 |   | rt. 7 | DICAT                |
| 2431 |   |       | DICAT                |
| 0027 |   | rt 6  | DICHEP               |
| 2733 |   |       | DIE                  |
| 2733 |   | rt 10 | DIE                  |
| 2630 |   |       | DIMEC                |
| 2441 | - | n.1   | DIMSET               |
| 2411 |   |       | DINAV                |
| 2682 |   | rt. 6 | DIPTEM<br>sez. DIP   |
| 2801 |   |       | DIPTEM<br>Sez. DITEC |
| 2963 |   | rt 9  | DIST                 |
|      |   |       |                      |