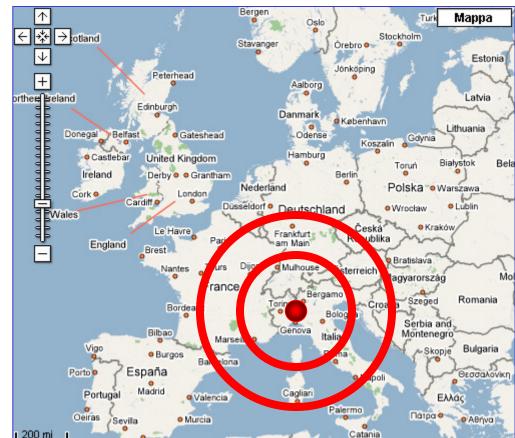

## Italy & Europe

Italy is located in South Europe and it is a major attraction for Culture, Arts and Historical Sites; in Modeling Italy is very active currently hosting several headquarters of International Scientific Institutions and Associations (i.e.M&S Net, Liophant Simulation) as well as active on National Basis Associations and User Groups

GENOVA is the Italian Name of the Town, established V Century B.C.

Genoa is the English and German Name of the Town Gênes is the French Name of the Genova Town

## Genoa & Italy

Genoa Area is located in the middle of Italian Riviera about 100 Miles south of Milan, 300 Miles North west from <u>Rome</u> and 100 Miles from <u>Montecarlo</u> and 20 Miles to <u>Portofino</u>