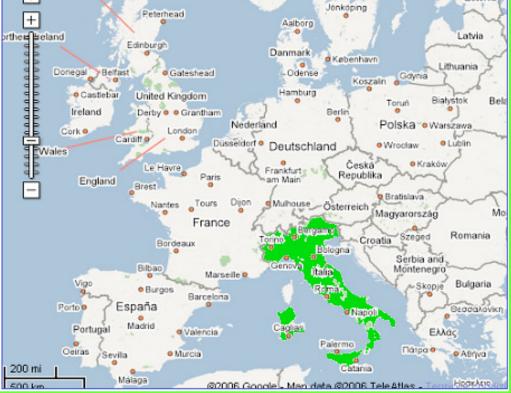

## Italy & Europe

Italy is located in South Europe and it is a major attraction for Culture, Arts and Historical Sites; in Modeling Italy is very active currently hosting several headquarters of International Scientific Institutions and Associations (i.e.M&S Net, Liophant Simulation) as well as active on National Basis Associations and User Groups

## Genoa & Italy

Genoa Area is located in the middle of Italian Riviera about 100 Miles south of Milan, 300 Miles North west from <u>Rome</u> and 100 Miles from <u>Montecarlo</u> and 20 Miles to <u>Portofino</u>