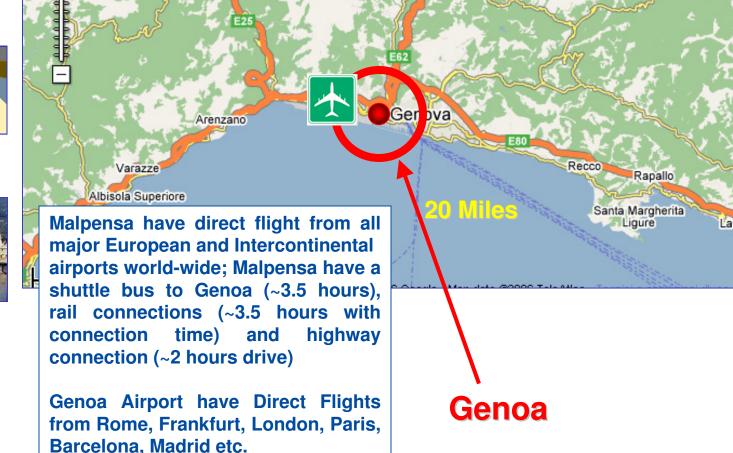

## **Airport Connections**

Milan Malpensa Airport is 2 Hours from Genoa and is an Italian Hub connected worldwide.

Genoa International Airport in located in the area is on the Sea and is directly linked to Paris, London, Munich, Rome, Madrid, Rotterdam, Naples, Bologna, Palermo, etc.

#### SAS085 Winter Meeting Genova, ITALY, February 1-4, 2011 Transportation: Genoa Airport

Genoa International Airport is connected to the Town by Volabus (~6Euro http://www.amt.genova.it/rete\_e\_orari/volabus\_new.asp?lan=EN) and by Taxi