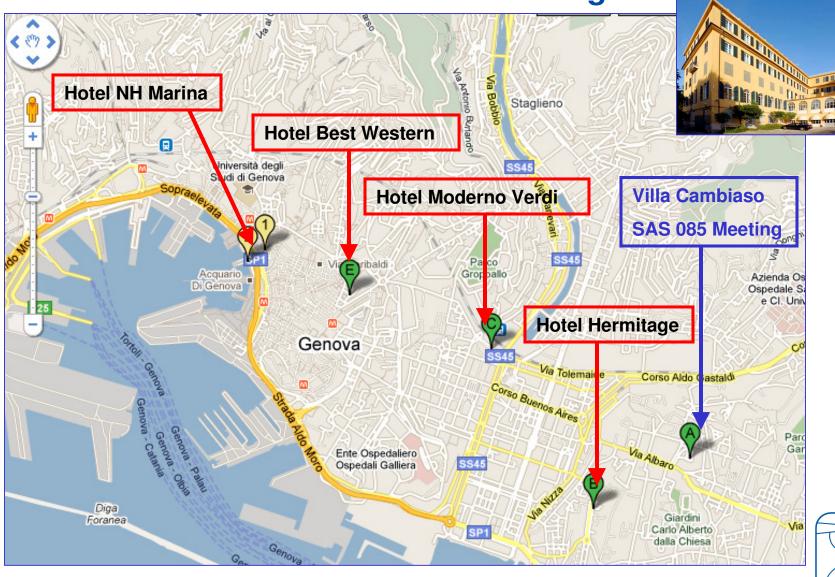

#### **SAS085 Winter Meeting** Genova, ITALY, February 1-4, 2011 **ACCOMODATION**

| NATO SAS-085                                | Meeting Genoa February 1-4, 2011                             | University of Genoa Villa Cambiaso, 16145 Genoa, Italy    |
|---------------------------------------------|--------------------------------------------------------------|-----------------------------------------------------------|
| Suggested Hotel List                        |                                                              |                                                           |
| Nearest to SAS085 Meeting                   | Hotel Hermitage                                              | Rate:                                                     |
| Site in Genoa                               | via Alberto Liri 29                                          | single room 80 euro/night brekfast & parking included     |
|                                             | 16145 Genova                                                 | double room 97 euro/night brekfast & parking included     |
|                                             | Tel - Fax +39 010 311605                                     |                                                           |
| H1 on the Map                               | Email: info@hermitagehotel.ge.it                             |                                                           |
|                                             | Web http://www.hermitagehotel.ge.it/                         |                                                           |
| City centre & Shopping Area                 | Hotel Moderno Verdi                                          | Rate:                                                     |
| , ,, ,,                                     | Piazza G. Verdi, 5                                           | ~108 Euro / Day                                           |
|                                             | 16121 Genova - İtaly                                         | details for Hotel reservation with DIPTEM Unige Code will |
|                                             | Tel +39 010 5532104                                          | be provided                                               |
|                                             | Fax +39 010 581562                                           |                                                           |
| H2 on the Map                               | E-mail: info@modernoverdi.it                                 |                                                           |
|                                             | WEB http://www.modernoverdi.it/ita/home.htm                  |                                                           |
| City centre & Shopping Area                 | Best Western City Hotel                                      | Rate:                                                     |
| ony centre & onopping Area                  | Via S. Sebastiano 6 - 16123 Genoa (GE), Italγ                | ~137 Euro / day                                           |
|                                             | Phone: +39 010 584707 Fax: +39 010 586301                    | 10. Edior day                                             |
| H3 on the Map                               | Email: city.ge@bestwestern.it                                |                                                           |
|                                             | Web Url: www.bwcityhotel-ge.it                               |                                                           |
| Genova downtown                             | Hotel NH Marina (Porto Antico Area, sea view)                | Rate:                                                     |
| Seafront Area in Restored                   | Molo Ponte Calvi, 5. 16124 Genova (Italia)                   | ~140 Euro / day                                           |
| Old Port                                    | Tel. +39 010 25391 Fax: +39 010 2511320                      | -140 L010 / 0ay                                           |
| H4 on the Map Email: nhmarina@nh-hotels.com |                                                              |                                                           |
|                                             | Web http://www.nh-hotels.it/nh/it/hotels/italia/genova/nh-ma | rina.html                                                 |
|                                             |                                                              |                                                           |
| Code Details for Special Rate               |                                                              | A NATO SAS-085 Meeting Location:                          |
| to Simulation Team University               |                                                              | Facolta' di Ingegneria (Engineering Faculty)              |
| of Genoa will be Provided                   |                                                              | Dean Meeting Rooms                                        |
|                                             |                                                              | Villa Cambiaso, via Montallegro 1                         |
|                                             |                                                              | 16145 Genova, Italy                                       |
|                                             |                                                              | Ref: Dr.Marina Massei                                     |
|                                             | Simulation Team MISS DIPTEM Genoa<br>www.simulationteam.com  | Mobile +39 320 42 71 624 - Fax +39 019 23 02 289          |

### SAS085 Winter Meeting Genova, ITALY, February 1-4, 2011 Hotel Locations vs. Meeting Site