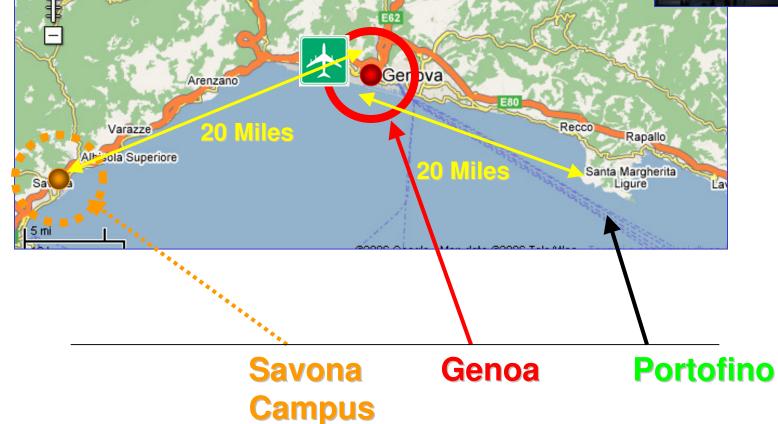

## Genoa & Italy

Genoa Area is located in the middle of Italian Riviera about 100 Miles south of Milan, 300 Miles North west from <u>Rome</u> and 100 Miles from <u>Montecarlo</u> and 20 Miles to <u>Portofino</u>

Genoa Area

We identified aS solution for the Winter Meeting in Italy the Faculty of Engineering, Villa Cambiaso, via Montallegro 1, 16145 Genova, Italy

The Genoa University are located on the Coast near to the Genoa International Airport

Genoa Univ. Savona Campus Lab Facility Genoa University Site of SAS-085 Winter 2011 Meeting