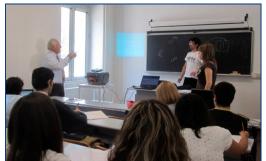

Game On Logistics Organization and Management

In GLOOM student classroom is divided in Color Team (Red, Green, Blue, Yellow); several problems are proposed in generic form to students; in each case the teams are invited to pose a question to the Industrial Expert on the scenario to collect data and acquire knowledge.

Each team present a single question in public and get its reply passing the opportunity to the next team, the loop proceed until the problem is correctly solved or time exhausted; the first team able to provide the correct answer to the problem win the set